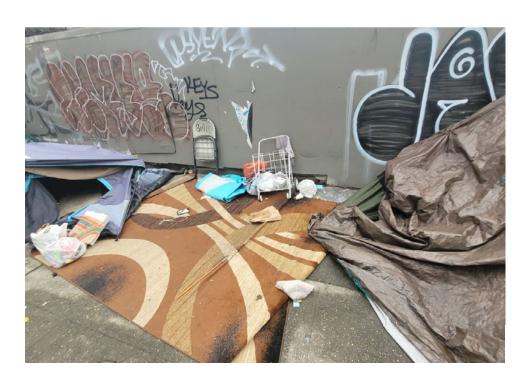

☐ Yes

☐ Yes

0

**TOTAL COUNT:** 

☑ No

☑ No

| Slope more than 27 degrees              |                       | ⊔ Yes       | ☑ No       |                                                    |
|-----------------------------------------|-----------------------|-------------|------------|----------------------------------------------------|
| Slide Zone                              |                       | □ Yes       | ☑ No       |                                                    |
| Fires                                   |                       | □ Yes       | ☑ No       |                                                    |
| Exposed Electrical Wiring               |                       | □ Yes       | ☑ No       |                                                    |
| Other                                   |                       | □ Yes       | ☑ No       |                                                    |
|                                         | TOTAL COUNT:          | 2           |            |                                                    |
|                                         | _                     |             |            | •                                                  |
|                                         |                       |             |            |                                                    |
|                                         |                       |             |            | 1                                                  |
|                                         | TOTAL SCORE:          | 14          |            |                                                    |
|                                         |                       |             |            |                                                    |
|                                         |                       |             |            |                                                    |
| <b>EXHIBIT A: SITE INSPECTION P</b>     | HOTOS                 |             |            |                                                    |
| During a site inspection, Field Coordin | ators should take pho | otos of the | e followii | ng and store the photos in the appropriate G: Driv |

ve folder:

**Cross Street Signs** 

- **Photos of Individual Tents**
- Vehicle/RVs/License Plates

- General Photos of the Encampment
- **Debris Fields**

# **Inspection Photos**