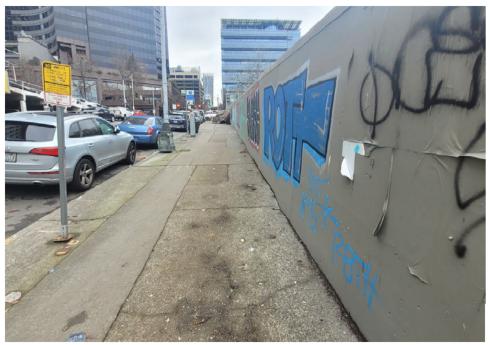

☐ Yes

☐ Yes

0

**TOTAL COUNT:** 

☑ No

☑ No

| Slope more than 27 degrees              |                       | ⊔ Yes       | ☑ No       |                                                    |
|-----------------------------------------|-----------------------|-------------|------------|----------------------------------------------------|
| Slide Zone                              |                       | □ Yes       | ☑ No       |                                                    |
| Fires                                   |                       | □ Yes       | ☑ No       |                                                    |
| Exposed Electrical Wiring               |                       | □ Yes       | ☑ No       |                                                    |
| Other                                   |                       | □ Yes       | ☑ No       |                                                    |
|                                         | TOTAL COUNT:          | 2           |            |                                                    |
|                                         | _                     |             |            | •                                                  |
|                                         |                       |             |            |                                                    |
|                                         |                       |             |            | 1                                                  |
|                                         | TOTAL SCORE:          | 14          |            |                                                    |
|                                         |                       |             |            |                                                    |
|                                         |                       |             |            |                                                    |
| <b>EXHIBIT A: SITE INSPECTION P</b>     | HOTOS                 |             |            |                                                    |
| During a site inspection, Field Coordin | ators should take pho | otos of the | e followii | ng and store the photos in the appropriate G: Driv |

ve folder:

**Cross Street Signs** 

- **Photos of Individual Tents**
- Vehicle/RVs/License Plates

- General Photos of the Encampment
- **Debris Fields**

# **Inspection Photos**