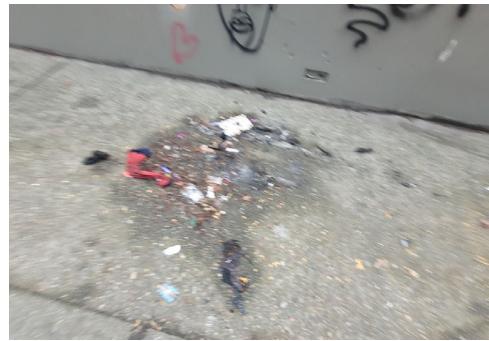

ms |                                                                                            |
|------------------|----------|-----|----------------------|------|-------|---------|-------|--------------------------------------------------------------------------------------------|
| T2-KQR-0215      | No       |     |                      |      |       | 0       | 0     | Not Stored-Green tent.<br>Tent was damaged, items<br>inside were wet had foul<br>smell.    |
| T1-KQR-0215      | No       | N/A |                      |      |       | 0       | 0     | Not Stored-Green/White<br>tent. Tent was badly<br>damaged all contents<br>inside were wet. |

# **Inspection Photos**







































# **Clean Up Photos**































































































# **After Clean Photos**

































































# **Posting Photos**