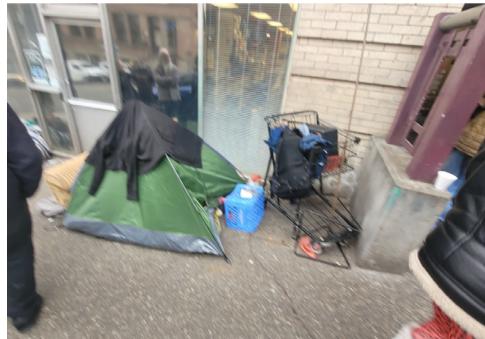

☐ Yes

☐ Yes

0

**TOTAL COUNT:** 

☑ No

☑ No

| Slope more than 27 degrees              |                       | ⊔ Yes       | ☑ No       |                                                    |
|-----------------------------------------|-----------------------|-------------|------------|----------------------------------------------------|
| Slide Zone                              |                       | □ Yes       | ☑ No       |                                                    |
| Fires                                   |                       | □ Yes       | ☑ No       |                                                    |
| Exposed Electrical Wiring               |                       | □ Yes       | ☑ No       |                                                    |
| Other                                   |                       | □ Yes       | ☑ No       |                                                    |
|                                         | TOTAL COUNT:          | 2           |            |                                                    |
|                                         | _                     |             |            | •                                                  |
|                                         |                       |             |            |                                                    |
|                                         |                       |             |            | 1                                                  |
|                                         | TOTAL SCORE:          | 14          |            |                                                    |
|                                         |                       |             |            |                                                    |
|                                         |                       |             |            |                                                    |
| <b>EXHIBIT A: SITE INSPECTION P</b>     | HOTOS                 |             |            |                                                    |
| During a site inspection, Field Coordin | ators should take pho | otos of the | e followii | ng and store the photos in the appropriate G: Driv |

ve folder:

**Cross Street Signs** 

- **Photos of Individual Tents**
- Vehicle/RVs/License Plates

- General Photos of the Encampment
- **Debris Fields**

# **Inspection Photos**