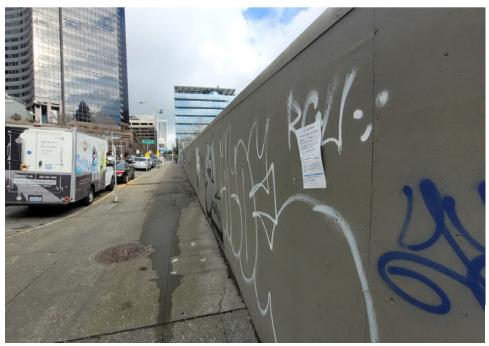

----|-------|--------------------------------------------------------------------------------------------|
| T2-KQR-0215      | No       |     |                      |      |       | 0       | 0     | Not Stored-Green tent.<br>Tent was damaged, items<br>inside were wet had foul<br>smell.    |
| T1-KQR-0215      | No       | N/A |                      |      |       | 0       | 0     | Not Stored-Green/White<br>tent. Tent was badly<br>damaged all contents<br>inside were wet. |

# **Inspection Photos**







































# **Clean Up Photos**































































































# **After Clean Photos**

































































# **Posting Photos**