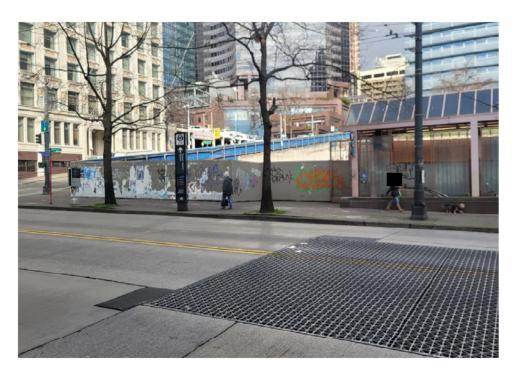

|
|------------------|----------|-----|----------------------|------|-------|---------|-------|--------------------------------------------------------------------------------------------|
| T2-KQR-0215      | No       |     |                      |      |       | 0       | 0     | Not Stored-Green tent.<br>Tent was damaged, items<br>inside were wet had foul<br>smell.    |
| T1-KQR-0215      | No       | N/A |                      |      |       | 0       | 0     | Not Stored-Green/White<br>tent. Tent was badly<br>damaged all contents<br>inside were wet. |

# **Inspection Photos**







































# **Clean Up Photos**































































































# **After Clean Photos**

































































# **Posting Photos**