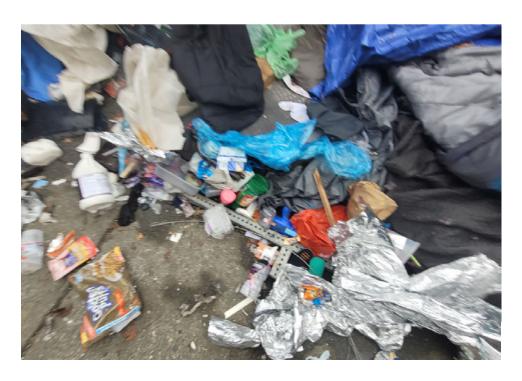

☐ Yes

☐ Yes

0

**TOTAL COUNT:** 

☑ No

☑ No

| Slope more than 27 degrees              |                       | ⊔ Yes       | ☑ No       |                                                    |
|-----------------------------------------|-----------------------|-------------|------------|----------------------------------------------------|
| Slide Zone                              |                       | □ Yes       | ☑ No       |                                                    |
| Fires                                   |                       | □ Yes       | ☑ No       |                                                    |
| Exposed Electrical Wiring               |                       | □ Yes       | ☑ No       |                                                    |
| Other                                   |                       | □ Yes       | ☑ No       |                                                    |
|                                         | TOTAL COUNT:          | 2           |            |                                                    |
|                                         | _                     |             |            | •                                                  |
|                                         |                       |             |            |                                                    |
|                                         |                       |             |            | 1                                                  |
|                                         | TOTAL SCORE:          | 14          |            |                                                    |
|                                         |                       |             |            |                                                    |
|                                         |                       |             |            |                                                    |
| <b>EXHIBIT A: SITE INSPECTION P</b>     | HOTOS                 |             |            |                                                    |
| During a site inspection, Field Coordin | ators should take pho | otos of the | e followii | ng and store the photos in the appropriate G: Driv |

ve folder:

**Cross Street Signs** 

- **Photos of Individual Tents**
- Vehicle/RVs/License Plates

- General Photos of the Encampment
- **Debris Fields**

# **Inspection Photos**