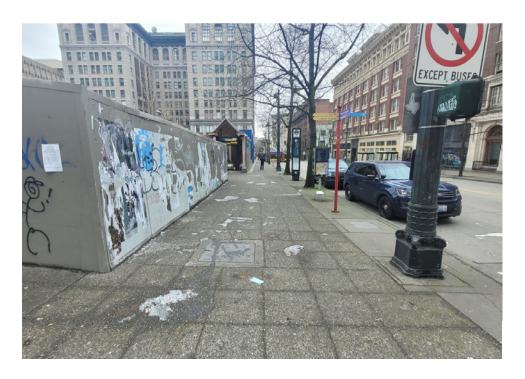

Bikes | Luggage | Items |                                                                                            |
|------------------|----------|-----|----------------------|------|-------|---------|-------|--------------------------------------------------------------------------------------------|
| T2-KQR-0215      | No       |     |                      |      |       | 0       | 0     | Not Stored-Green tent.<br>Tent was damaged, items<br>inside were wet had foul<br>smell.    |
| T1-KQR-0215      | No       | N/A |                      |      |       | 0       | 0     | Not Stored-Green/White<br>tent. Tent was badly<br>damaged all contents<br>inside were wet. |

# **Inspection Photos**







































# **Clean Up Photos**































































































# **After Clean Photos**

































































# **Posting Photos**