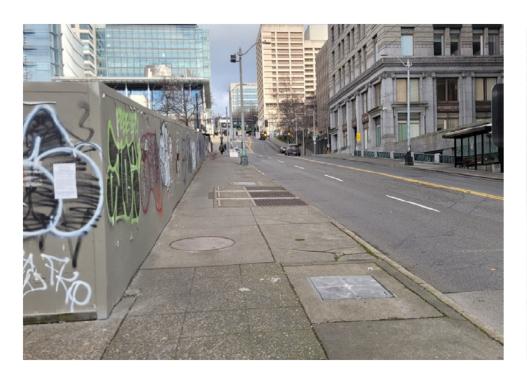

---|----------|-----|----------------------|------|-------|---------|-------|--------------------------------------------------------------------------------------------|
| T2-KQR-0215      | No       |     |                      |      |       | 0       | 0     | Not Stored-Green tent.<br>Tent was damaged, items<br>inside were wet had foul<br>smell.    |
| T1-KQR-0215      | No       | N/A |                      |      |       | 0       | 0     | Not Stored-Green/White<br>tent. Tent was badly<br>damaged all contents<br>inside were wet. |

# **Inspection Photos**







































# **Clean Up Photos**































































































# **After Clean Photos**

































































# **Posting Photos**