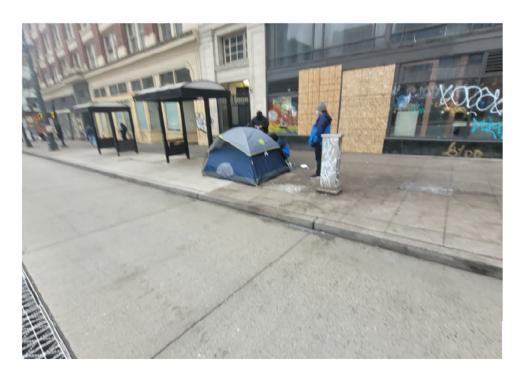

☐ Yes

☐ Yes

0

**TOTAL COUNT:** 

☑ No

☑ No

| Slope more than 27 degrees              |                       | ⊔ Yes       | ☑ No       |                                                    |
|-----------------------------------------|-----------------------|-------------|------------|----------------------------------------------------|
| Slide Zone                              |                       | □ Yes       | ☑ No       |                                                    |
| Fires                                   |                       | □ Yes       | ☑ No       |                                                    |
| Exposed Electrical Wiring               |                       | □ Yes       | ☑ No       |                                                    |
| Other                                   |                       | □ Yes       | ☑ No       |                                                    |
|                                         | TOTAL COUNT:          | 2           |            |                                                    |
|                                         | _                     |             |            | •                                                  |
|                                         |                       |             |            |                                                    |
|                                         |                       |             |            | 1                                                  |
|                                         | TOTAL SCORE:          | 14          |            |                                                    |
|                                         |                       |             |            |                                                    |
|                                         |                       |             |            |                                                    |
| <b>EXHIBIT A: SITE INSPECTION P</b>     | HOTOS                 |             |            |                                                    |
| During a site inspection, Field Coordin | ators should take pho | otos of the | e followii | ng and store the photos in the appropriate G: Driv |

ve folder:

**Cross Street Signs** 

- **Photos of Individual Tents**
- Vehicle/RVs/License Plates

- General Photos of the Encampment
- **Debris Fields**

# **Inspection Photos**