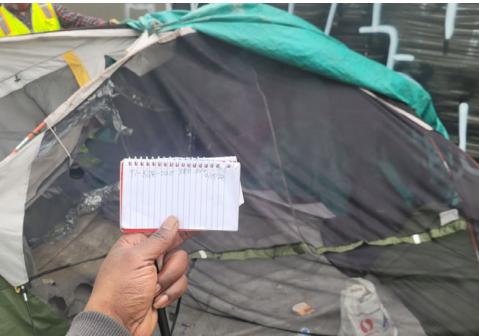

# **SITE JOURNAL**

**Encampment Response Team** 

| Tent/Structure # | Present? |     | Check All That Apply | Bins | Bikes | Luggage | Items |                                                                                            |
|------------------|----------|-----|----------------------|------|-------|---------|-------|--------------------------------------------------------------------------------------------|
| T2-KQR-0215      | No       |     |                      |      |       | 0       | 0     | Not Stored-Green tent.<br>Tent was damaged, items<br>inside were wet had foul<br>smell.    |
| T1-KQR-0215      | No       | N/A |                      |      |       | 0       | 0     | Not Stored-Green/White<br>tent. Tent was badly<br>damaged all contents<br>inside were wet. |

# **Inspection Photos**