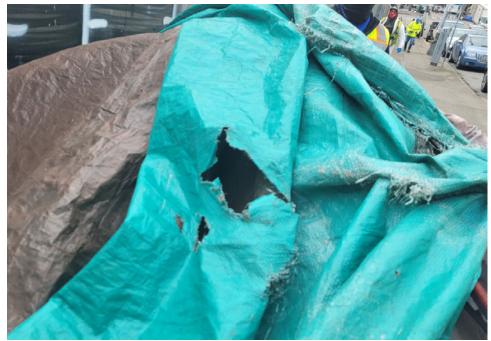

# **SITE JOURNAL**

**Encampment Response Team** 

| Tent/Structure # | Present? |     | Check All That Apply | Bins | Bikes | Luggage | Items |                                                                                            |
|------------------|----------|-----|----------------------|------|-------|---------|-------|--------------------------------------------------------------------------------------------|
| T2-KQR-0215      | No       |     |                      |      |       | 0       | 0     | Not Stored-Green tent.<br>Tent was damaged, items<br>inside were wet had foul<br>smell.    |
| T1-KQR-0215      | No       | N/A |                      |      |       | 0       | 0     | Not Stored-Green/White<br>tent. Tent was badly<br>damaged all contents<br>inside were wet. |