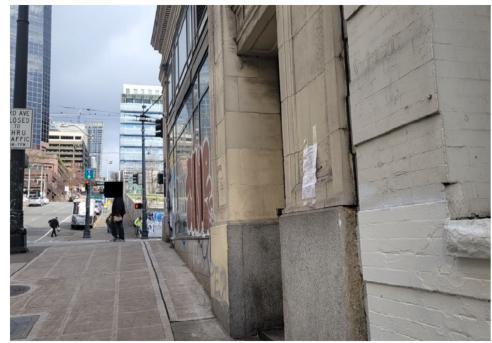

|
|------------------|----------|-----|----------------------|------|-------|---------|-------|--------------------------------------------------------------------------------------------|
| T2-KQR-0215      | No       |     |                      |      |       | 0       | 0     | Not Stored-Green tent.<br>Tent was damaged, items<br>inside were wet had foul<br>smell.    |
| T1-KQR-0215      | No       | N/A |                      |      |       | 0       | 0     | Not Stored-Green/White<br>tent. Tent was badly<br>damaged all contents<br>inside were wet. |

# **Inspection Photos**







































# **Clean Up Photos**































































































# **After Clean Photos**

































































# **Posting Photos**