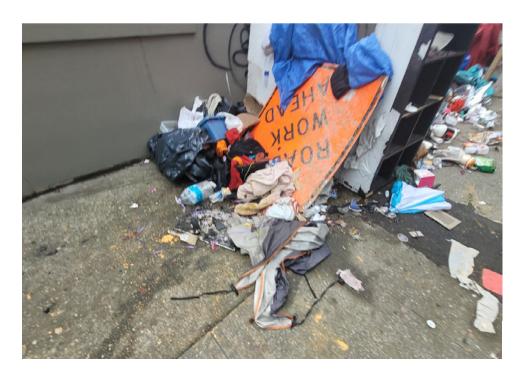

☐ Yes

☐ Yes

0

**TOTAL COUNT:** 

☑ No

☑ No

| Slope more than 27 degrees              |                       | ⊔ Yes       | ☑ No       |                                                    |
|-----------------------------------------|-----------------------|-------------|------------|----------------------------------------------------|
| Slide Zone                              |                       | □ Yes       | ☑ No       |                                                    |
| Fires                                   |                       | □ Yes       | ☑ No       |                                                    |
| Exposed Electrical Wiring               |                       | □ Yes       | ☑ No       |                                                    |
| Other                                   |                       | □ Yes       | ☑ No       |                                                    |
|                                         | TOTAL COUNT:          | 2           |            |                                                    |
|                                         | _                     |             |            | •                                                  |
|                                         |                       |             |            |                                                    |
|                                         |                       |             |            | 1                                                  |
|                                         | TOTAL SCORE:          | 14          |            |                                                    |
|                                         |                       |             |            |                                                    |
|                                         |                       |             |            |                                                    |
| <b>EXHIBIT A: SITE INSPECTION P</b>     | HOTOS                 |             |            |                                                    |
| During a site inspection, Field Coordin | ators should take pho | otos of the | e followii | ng and store the photos in the appropriate G: Driv |

ve folder:

**Cross Street Signs** 

- **Photos of Individual Tents**
- Vehicle/RVs/License Plates

- General Photos of the Encampment
- **Debris Fields**

# **Inspection Photos**