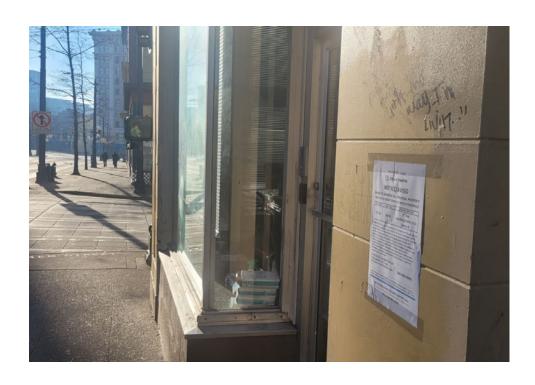

| Heavy Crew Hours On-site    | 0                         |                |
|-----------------------------|---------------------------|----------------|
| Number of Labor Crew        | 1                         | SPR Light Team |
| Labor Crew Hours On-site    | 8                         |                |
|                             |                           |                |
| STAGING LOCATION            |                           |                |
| Date/Time:                  | <b>Location:</b> Cherry S | it             |
| SITE POSTING PHOTOS         |                           |                |
| No Regular Encampment Clear | n-up: 72-hour Notice      |                |
|                             |                           |                |

- Cross Street Signs
- General Photos of the Encampment
- Close up to read post signage
- At a distance to view entire camp
- After Photos

Field Coordinators should take photos and collect photos from the Navigation Officers and store them photos in the appropriate G: Drive folder:

# **Posting Photos**