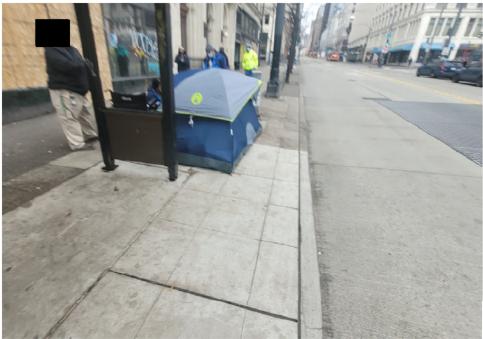

☐ Yes

☐ Yes

0

**TOTAL COUNT:** 

☑ No

☑ No

| Slope more than 27 degrees              |                       | ⊔ Yes       | ☑ No       |                                                    |
|-----------------------------------------|-----------------------|-------------|------------|----------------------------------------------------|
| Slide Zone                              |                       | □ Yes       | ☑ No       |                                                    |
| Fires                                   |                       | □ Yes       | ☑ No       |                                                    |
| Exposed Electrical Wiring               |                       | □ Yes       | ☑ No       |                                                    |
| Other                                   |                       | □ Yes       | ☑ No       |                                                    |
|                                         | TOTAL COUNT:          | 2           |            |                                                    |
|                                         | _                     |             |            | •                                                  |
|                                         |                       |             |            |                                                    |
|                                         |                       |             |            | 1                                                  |
|                                         | TOTAL SCORE:          | 14          |            |                                                    |
|                                         |                       |             |            |                                                    |
|                                         |                       |             |            |                                                    |
| <b>EXHIBIT A: SITE INSPECTION P</b>     | HOTOS                 |             |            |                                                    |
| During a site inspection, Field Coordin | ators should take pho | otos of the | e followii | ng and store the photos in the appropriate G: Driv |

ve folder:

**Cross Street Signs** 

- **Photos of Individual Tents**
- Vehicle/RVs/License Plates

- General Photos of the Encampment
- **Debris Fields**

# **Inspection Photos**