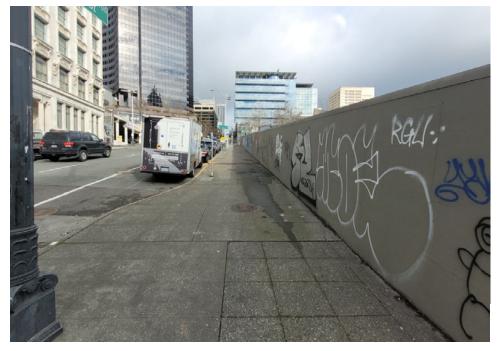

☐ Yes

☐ Yes

0

**TOTAL COUNT:** 

☑ No

☑ No

| Slope more than 27 degrees              |                       | ⊔ Yes       | ☑ No       |                                                    |
|-----------------------------------------|-----------------------|-------------|------------|----------------------------------------------------|
| Slide Zone                              |                       | □ Yes       | ☑ No       |                                                    |
| Fires                                   |                       | □ Yes       | ☑ No       |                                                    |
| Exposed Electrical Wiring               |                       | □ Yes       | ☑ No       |                                                    |
| Other                                   |                       | □ Yes       | ☑ No       |                                                    |
|                                         | TOTAL COUNT:          | 2           |            |                                                    |
|                                         | _                     |             |            | •                                                  |
|                                         |                       |             |            |                                                    |
|                                         |                       |             |            | 1                                                  |
|                                         | TOTAL SCORE:          | 14          |            |                                                    |
|                                         |                       |             |            |                                                    |
|                                         |                       |             |            |                                                    |
| <b>EXHIBIT A: SITE INSPECTION P</b>     | HOTOS                 |             |            |                                                    |
| During a site inspection, Field Coordin | ators should take pho | otos of the | e followii | ng and store the photos in the appropriate G: Driv |

ve folder:

**Cross Street Signs** 

- **Photos of Individual Tents**
- Vehicle/RVs/License Plates

- General Photos of the Encampment
- **Debris Fields**

# **Inspection Photos**