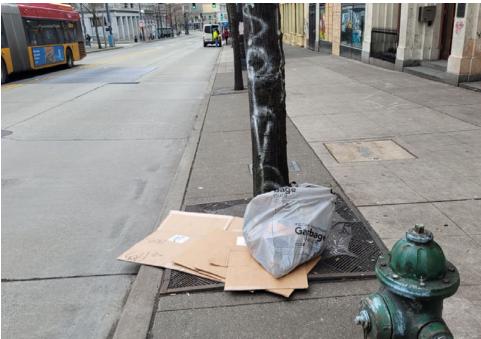

☐ Yes

☐ Yes

0

**TOTAL COUNT:** 

☑ No

☑ No

| Slope more than 27 degrees              |                       | ⊔ Yes       | ☑ No       |                                                    |
|-----------------------------------------|-----------------------|-------------|------------|----------------------------------------------------|
| Slide Zone                              |                       | □ Yes       | ☑ No       |                                                    |
| Fires                                   |                       | □ Yes       | ☑ No       |                                                    |
| Exposed Electrical Wiring               |                       | □ Yes       | ☑ No       |                                                    |
| Other                                   |                       | □ Yes       | ☑ No       |                                                    |
|                                         | TOTAL COUNT:          | 2           |            |                                                    |
|                                         | _                     |             |            | •                                                  |
|                                         |                       |             |            |                                                    |
|                                         |                       |             |            | 1                                                  |
|                                         | TOTAL SCORE:          | 14          |            |                                                    |
|                                         |                       |             |            |                                                    |
|                                         |                       |             |            |                                                    |
| <b>EXHIBIT A: SITE INSPECTION P</b>     | HOTOS                 |             |            |                                                    |
| During a site inspection, Field Coordin | ators should take pho | otos of the | e followii | ng and store the photos in the appropriate G: Driv |

ve folder:

**Cross Street Signs** 

- **Photos of Individual Tents**
- Vehicle/RVs/License Plates

- General Photos of the Encampment
- **Debris Fields**