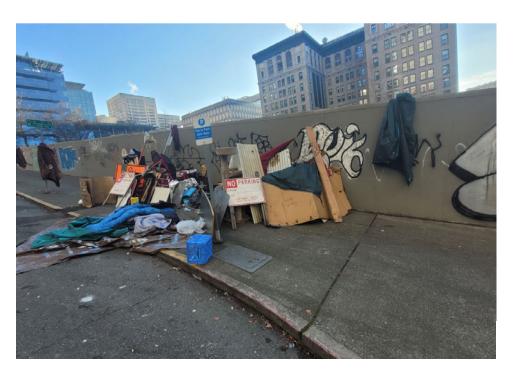

☐ Yes

☐ Yes

0

**TOTAL COUNT:** 

☑ No

☑ No

| Slope more than 27 degrees              |                       | ⊔ Yes       | ☑ No       |                                                    |
|-----------------------------------------|-----------------------|-------------|------------|----------------------------------------------------|
| Slide Zone                              |                       | □ Yes       | ☑ No       |                                                    |
| Fires                                   |                       | □ Yes       | ☑ No       |                                                    |
| Exposed Electrical Wiring               |                       | □ Yes       | ☑ No       |                                                    |
| Other                                   |                       | □ Yes       | ☑ No       |                                                    |
|                                         | TOTAL COUNT:          | 2           |            |                                                    |
|                                         | _                     |             |            | •                                                  |
|                                         |                       |             |            |                                                    |
|                                         |                       |             |            | 1                                                  |
|                                         | TOTAL SCORE:          | 14          |            |                                                    |
|                                         |                       |             |            |                                                    |
|                                         |                       |             |            |                                                    |
| <b>EXHIBIT A: SITE INSPECTION P</b>     | HOTOS                 |             |            |                                                    |
| During a site inspection, Field Coordin | ators should take pho | otos of the | e followii | ng and store the photos in the appropriate G: Driv |

ve folder:

**Cross Street Signs** 

- **Photos of Individual Tents**
- Vehicle/RVs/License Plates

- General Photos of the Encampment
- **Debris Fields**

# **Inspection Photos**