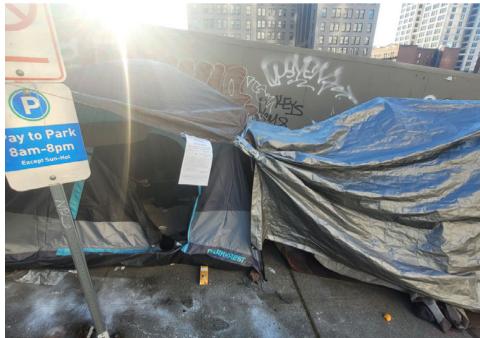

☐ Yes

☐ Yes

0

**TOTAL COUNT:** 

☑ No

☑ No

| Slope more than 27 degrees              |                       | ⊔ Yes       | ☑ No       |                                                    |
|-----------------------------------------|-----------------------|-------------|------------|----------------------------------------------------|
| Slide Zone                              |                       | □ Yes       | ☑ No       |                                                    |
| Fires                                   |                       | □ Yes       | ☑ No       |                                                    |
| Exposed Electrical Wiring               |                       | □ Yes       | ☑ No       |                                                    |
| Other                                   |                       | □ Yes       | ☑ No       |                                                    |
|                                         | TOTAL COUNT:          | 2           |            |                                                    |
|                                         | _                     |             |            | •                                                  |
|                                         |                       |             |            |                                                    |
|                                         |                       |             |            | 1                                                  |
|                                         | TOTAL SCORE:          | 14          |            |                                                    |
|                                         |                       |             |            |                                                    |
|                                         |                       |             |            |                                                    |
| <b>EXHIBIT A: SITE INSPECTION P</b>     | HOTOS                 |             |            |                                                    |
| During a site inspection, Field Coordin | ators should take pho | otos of the | e followii | ng and store the photos in the appropriate G: Driv |

ve folder:

**Cross Street Signs** 

- **Photos of Individual Tents**
- Vehicle/RVs/License Plates

- General Photos of the Encampment
- **Debris Fields**