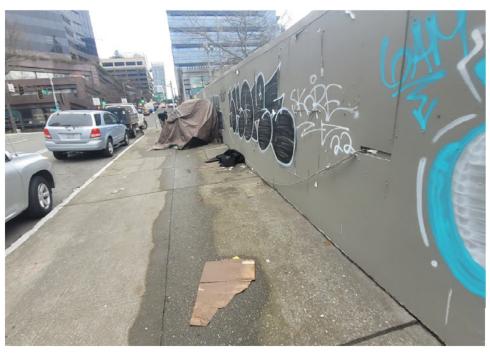

☐ Yes

☐ Yes

0

**TOTAL COUNT:** 

☑ No

☑ No

| Slope more than 27 degrees              |                       | ⊔ Yes       | ☑ No       |                                                    |
|-----------------------------------------|-----------------------|-------------|------------|----------------------------------------------------|
| Slide Zone                              |                       | □ Yes       | ☑ No       |                                                    |
| Fires                                   |                       | □ Yes       | ☑ No       |                                                    |
| Exposed Electrical Wiring               |                       | □ Yes       | ☑ No       |                                                    |
| Other                                   |                       | □ Yes       | ☑ No       |                                                    |
|                                         | TOTAL COUNT:          | 2           |            |                                                    |
|                                         | _                     |             |            | •                                                  |
|                                         |                       |             |            |                                                    |
|                                         |                       |             |            | 1                                                  |
|                                         | TOTAL SCORE:          | 14          |            |                                                    |
|                                         |                       |             |            |                                                    |
|                                         |                       |             |            |                                                    |
| <b>EXHIBIT A: SITE INSPECTION P</b>     | HOTOS                 |             |            |                                                    |
| During a site inspection, Field Coordin | ators should take pho | otos of the | e followii | ng and store the photos in the appropriate G: Driv |

ve folder:

**Cross Street Signs** 

- **Photos of Individual Tents**
- Vehicle/RVs/License Plates

- General Photos of the Encampment
- **Debris Fields**

# **Inspection Photos**