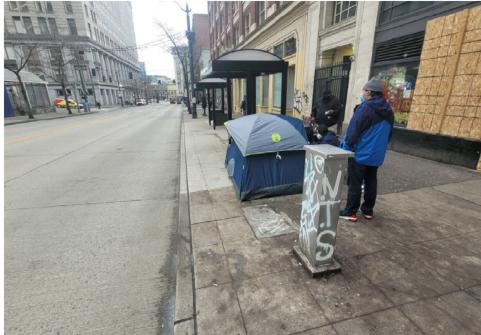

☐ Yes

☐ Yes

0

**TOTAL COUNT:** 

☑ No

☑ No

| Slope more than 27 degrees              |                       | ⊔ Yes       | ☑ No       |                                                    |
|-----------------------------------------|-----------------------|-------------|------------|----------------------------------------------------|
| Slide Zone                              |                       | □ Yes       | ☑ No       |                                                    |
| Fires                                   |                       | □ Yes       | ☑ No       |                                                    |
| Exposed Electrical Wiring               |                       | □ Yes       | ☑ No       |                                                    |
| Other                                   |                       | □ Yes       | ☑ No       |                                                    |
|                                         | TOTAL COUNT:          | 2           |            |                                                    |
|                                         | _                     |             |            | •                                                  |
|                                         |                       |             |            |                                                    |
|                                         |                       |             |            | 1                                                  |
|                                         | TOTAL SCORE:          | 14          |            |                                                    |
|                                         |                       |             |            |                                                    |
|                                         |                       |             |            |                                                    |
| <b>EXHIBIT A: SITE INSPECTION P</b>     | HOTOS                 |             |            |                                                    |
| During a site inspection, Field Coordin | ators should take pho | otos of the | e followii | ng and store the photos in the appropriate G: Driv |

ve folder:

**Cross Street Signs** 

- **Photos of Individual Tents**
- Vehicle/RVs/License Plates

- General Photos of the Encampment
- **Debris Fields**

# **Inspection Photos**