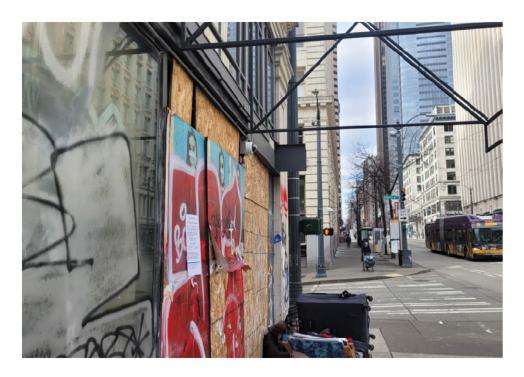

|
|------------------|----------|-----|----------------------|------|-------|---------|-------|--------------------------------------------------------------------------------------------|
| T2-KQR-0215      | No       |     |                      |      |       | 0       | 0     | Not Stored-Green tent.<br>Tent was damaged, items<br>inside were wet had foul<br>smell.    |
| T1-KQR-0215      | No       | N/A |                      |      |       | 0       | 0     | Not Stored-Green/White<br>tent. Tent was badly<br>damaged all contents<br>inside were wet. |

# **Inspection Photos**







































# **Clean Up Photos**































































































# **After Clean Photos**

































































# **Posting Photos**