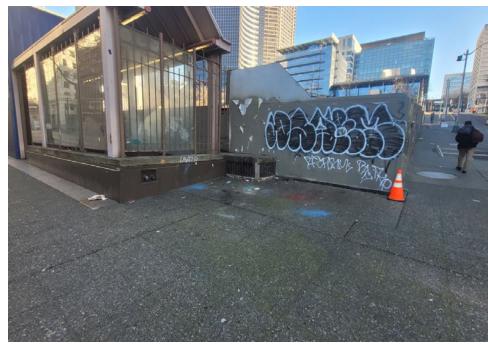

m** 

| Tent/Structure # | Present? |     | Check All That Apply | Bins | Bikes | Luggage | Items |                                                                                            |
|------------------|----------|-----|----------------------|------|-------|---------|-------|--------------------------------------------------------------------------------------------|
| T2-KQR-0215      | No       |     |                      |      |       | 0       | 0     | Not Stored-Green tent.<br>Tent was damaged, items<br>inside were wet had foul<br>smell.    |
| T1-KQR-0215      | No       | N/A |                      |      |       | 0       | 0     | Not Stored-Green/White<br>tent. Tent was badly<br>damaged all contents<br>inside were wet. |

# **Inspection Photos**







































# **Clean Up Photos**































































































# **After Clean Photos**

































































# **Posting Photos**