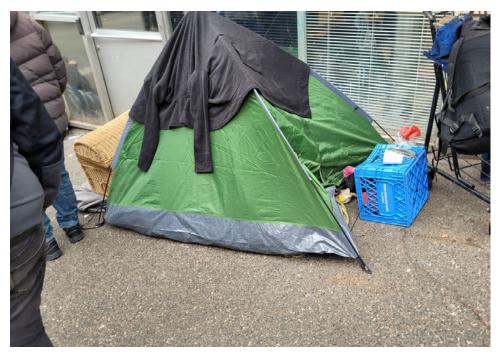

☐ Yes

☐ Yes

0

**TOTAL COUNT:** 

☑ No

☑ No

| Slope more than 27 degrees              |                       | ⊔ Yes       | ☑ No       |                                                    |
|-----------------------------------------|-----------------------|-------------|------------|----------------------------------------------------|
| Slide Zone                              |                       | □ Yes       | ☑ No       |                                                    |
| Fires                                   |                       | □ Yes       | ☑ No       |                                                    |
| Exposed Electrical Wiring               |                       | □ Yes       | ☑ No       |                                                    |
| Other                                   |                       | □ Yes       | ☑ No       |                                                    |
|                                         | TOTAL COUNT:          | 2           |            |                                                    |
|                                         | _                     |             |            | •                                                  |
|                                         |                       |             |            |                                                    |
|                                         |                       |             |            | 1                                                  |
|                                         | TOTAL SCORE:          | 14          |            |                                                    |
|                                         |                       |             |            |                                                    |
|                                         |                       |             |            |                                                    |
| <b>EXHIBIT A: SITE INSPECTION P</b>     | HOTOS                 |             |            |                                                    |
| During a site inspection, Field Coordin | ators should take pho | otos of the | e followii | ng and store the photos in the appropriate G: Driv |

ve folder:

**Cross Street Signs** 

- **Photos of Individual Tents**
- Vehicle/RVs/License Plates

- General Photos of the Encampment
- **Debris Fields**

# **Inspection Photos**