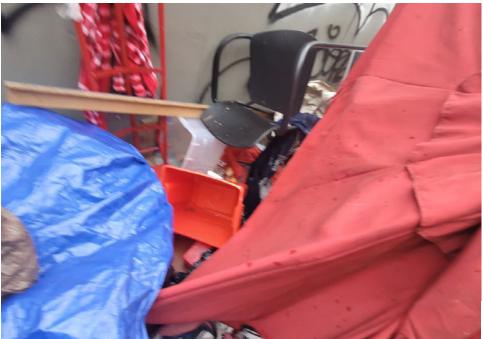

☐ Yes

☐ Yes

0

**TOTAL COUNT:** 

☑ No

☑ No

| Slope more than 27 degrees              |                       | ⊔ Yes       | ☑ No       |                                                    |
|-----------------------------------------|-----------------------|-------------|------------|----------------------------------------------------|
| Slide Zone                              |                       | □ Yes       | ☑ No       |                                                    |
| Fires                                   |                       | □ Yes       | ☑ No       |                                                    |
| Exposed Electrical Wiring               |                       | □ Yes       | ☑ No       |                                                    |
| Other                                   |                       | □ Yes       | ☑ No       |                                                    |
|                                         | TOTAL COUNT:          | 2           |            |                                                    |
|                                         | _                     |             |            | •                                                  |
|                                         |                       |             |            |                                                    |
|                                         |                       |             |            | 1                                                  |
|                                         | TOTAL SCORE:          | 14          |            |                                                    |
|                                         |                       |             |            |                                                    |
|                                         |                       |             |            |                                                    |
| <b>EXHIBIT A: SITE INSPECTION P</b>     | HOTOS                 |             |            |                                                    |
| During a site inspection, Field Coordin | ators should take pho | otos of the | e followii | ng and store the photos in the appropriate G: Driv |

ve folder:

**Cross Street Signs** 

- **Photos of Individual Tents**
- Vehicle/RVs/License Plates

- General Photos of the Encampment
- **Debris Fields**

# **Inspection Photos**