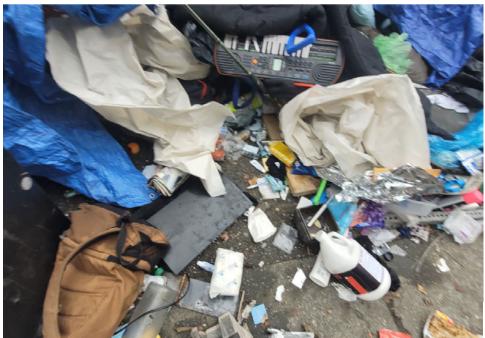

☐ Yes

☐ Yes

0

**TOTAL COUNT:** 

☑ No

☑ No

| Slope more than 27 degrees              |                       | ⊔ Yes       | ☑ No       |                                                    |
|-----------------------------------------|-----------------------|-------------|------------|----------------------------------------------------|
| Slide Zone                              |                       | □ Yes       | ☑ No       |                                                    |
| Fires                                   |                       | □ Yes       | ☑ No       |                                                    |
| Exposed Electrical Wiring               |                       | □ Yes       | ☑ No       |                                                    |
| Other                                   |                       | □ Yes       | ☑ No       |                                                    |
|                                         | TOTAL COUNT:          | 2           |            |                                                    |
|                                         | _                     |             |            | •                                                  |
|                                         |                       |             |            |                                                    |
|                                         |                       |             |            | 1                                                  |
|                                         | TOTAL SCORE:          | 14          |            |                                                    |
|                                         |                       |             |            |                                                    |
|                                         |                       |             |            |                                                    |
| <b>EXHIBIT A: SITE INSPECTION P</b>     | HOTOS                 |             |            |                                                    |
| During a site inspection, Field Coordin | ators should take pho | otos of the | e followii | ng and store the photos in the appropriate G: Driv |

ve folder:

**Cross Street Signs** 

- **Photos of Individual Tents**
- Vehicle/RVs/License Plates

- General Photos of the Encampment
- **Debris Fields**

# **Inspection Photos**