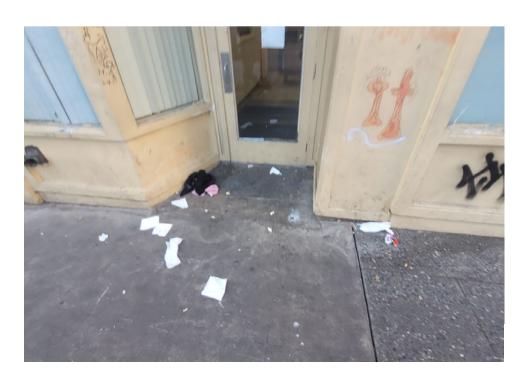

☐ Yes

☐ Yes

0

**TOTAL COUNT:** 

☑ No

☑ No

| Slope more than 27 degrees              |                       | ⊔ Yes       | ☑ No       |                                                    |
|-----------------------------------------|-----------------------|-------------|------------|----------------------------------------------------|
| Slide Zone                              |                       | □ Yes       | ☑ No       |                                                    |
| Fires                                   |                       | □ Yes       | ☑ No       |                                                    |
| Exposed Electrical Wiring               |                       | □ Yes       | ☑ No       |                                                    |
| Other                                   |                       | □ Yes       | ☑ No       |                                                    |
|                                         | TOTAL COUNT:          | 2           |            |                                                    |
|                                         | _                     |             |            | •                                                  |
|                                         |                       |             |            |                                                    |
|                                         |                       |             |            | 1                                                  |
|                                         | TOTAL SCORE:          | 14          |            |                                                    |
|                                         |                       |             |            |                                                    |
|                                         |                       |             |            |                                                    |
| <b>EXHIBIT A: SITE INSPECTION P</b>     | HOTOS                 |             |            |                                                    |
| During a site inspection, Field Coordin | ators should take pho | otos of the | e followii | ng and store the photos in the appropriate G: Driv |

ve folder:

**Cross Street Signs** 

- **Photos of Individual Tents**
- Vehicle/RVs/License Plates

- General Photos of the Encampment
- **Debris Fields**

# **Inspection Photos**