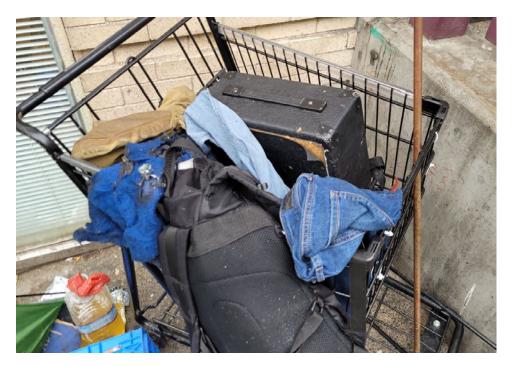

Field Coordinators are responsible for completing this form as part of the Site Journal. You should log the following -

- Owners who are present and accept storage
- · Abandoned property that we are storing
- · Abandoned property that we are disposing of and why

Each tent/structure/bedroll/vehicle should occupy one line so we can document if storage was offered, accepted and/or to explain why items were disposed of.

#### STORAGE TOTALS

| Number of Bins | Bikes | Large Luggage Items | Large Items |  |  |
|----------------|-------|---------------------|-------------|--|--|
| 0              | 0     | 0                   | 0           |  |  |

| Owner Name OR | Owner | Storage? | Not Storable? | # of | # of | # of | # of Large | Short Description |
|---------------|-------|----------|---------------|------|------|------|------------|-------------------|
|               |       |          |               |      |      |      |            |                   |