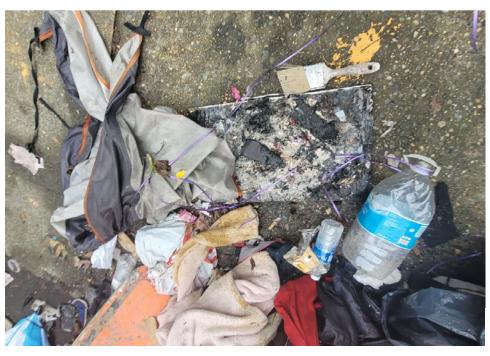

Items |                                                                                            |
|------------------|----------|-----|----------------------|------|-------|---------|-------|--------------------------------------------------------------------------------------------|
| T2-KQR-0215      | No       |     |                      |      |       | 0       | 0     | Not Stored-Green tent.<br>Tent was damaged, items<br>inside were wet had foul<br>smell.    |
| T1-KQR-0215      | No       | N/A |                      |      |       | 0       | 0     | Not Stored-Green/White<br>tent. Tent was badly<br>damaged all contents<br>inside were wet. |

# **Inspection Photos**







































# **Clean Up Photos**































































































# **After Clean Photos**

































































# **Posting Photos**