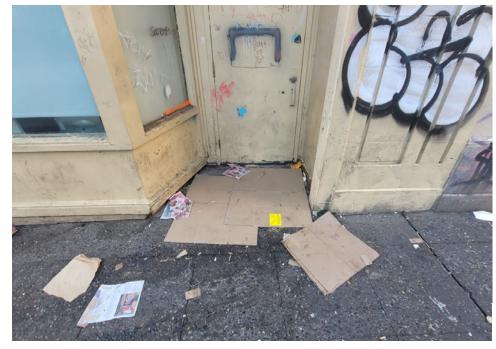

onse Team** 

| Tent/Structure # | Present? |     | Check All That Apply | Bins | Bikes | Luggage | Items |                                                                                            |
|------------------|----------|-----|----------------------|------|-------|---------|-------|--------------------------------------------------------------------------------------------|
| T2-KQR-0215      | No       |     |                      |      |       | 0       | 0     | Not Stored-Green tent.<br>Tent was damaged, items<br>inside were wet had foul<br>smell.    |
| T1-KQR-0215      | No       | N/A |                      |      |       | 0       | 0     | Not Stored-Green/White<br>tent. Tent was badly<br>damaged all contents<br>inside were wet. |

# **Inspection Photos**







































# **Clean Up Photos**































































































# **After Clean Photos**

































































# **Posting Photos**