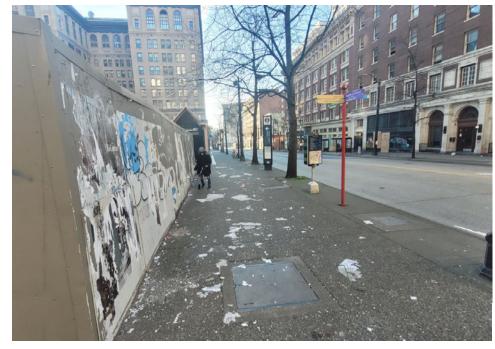

ucture # | Present? |     | Check All That Apply | Bins | Bikes | Luggage | Items |                                                                                            |
|------------------|----------|-----|----------------------|------|-------|---------|-------|--------------------------------------------------------------------------------------------|
| T2-KQR-0215      | No       |     |                      |      |       | 0       | 0     | Not Stored-Green tent.<br>Tent was damaged, items<br>inside were wet had foul<br>smell.    |
| T1-KQR-0215      | No       | N/A |                      |      |       | 0       | 0     | Not Stored-Green/White<br>tent. Tent was badly<br>damaged all contents<br>inside were wet. |

# **Inspection Photos**







































# **Clean Up Photos**































































































# **After Clean Photos**

































































# **Posting Photos**