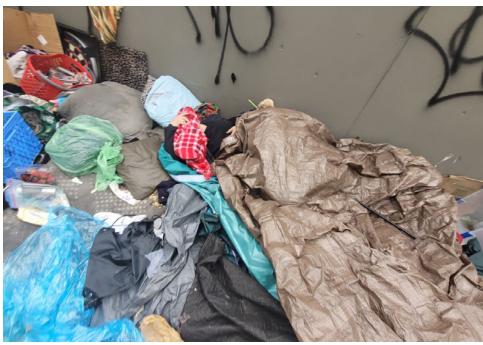

|
|------------------|----------|-----|----------------------|------|-------|---------|-------|--------------------------------------------------------------------------------------------|
| T2-KQR-0215      | No       |     |                      |      |       | 0       | 0     | Not Stored-Green tent.<br>Tent was damaged, items<br>inside were wet had foul<br>smell.    |
| T1-KQR-0215      | No       | N/A |                      |      |       | 0       | 0     | Not Stored-Green/White<br>tent. Tent was badly<br>damaged all contents<br>inside were wet. |

# **Inspection Photos**







































# **Clean Up Photos**































































































# **After Clean Photos**

































































# **Posting Photos**