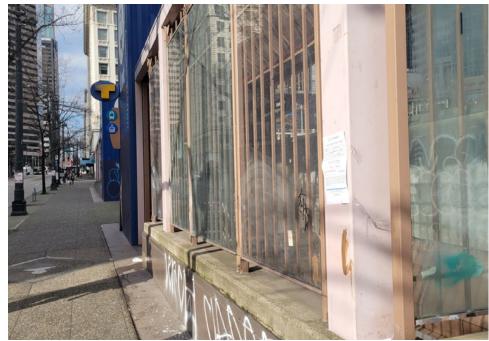

|---------|-------|--------------------------------------------------------------------------------------------|
| T2-KQR-0215      | No       |     |                      |      |       | 0       | 0     | Not Stored-Green tent.<br>Tent was damaged, items<br>inside were wet had foul<br>smell.    |
| T1-KQR-0215      | No       | N/A |                      |      |       | 0       | 0     | Not Stored-Green/White<br>tent. Tent was badly<br>damaged all contents<br>inside were wet. |

# **Inspection Photos**







































# **Clean Up Photos**































































































# **After Clean Photos**

































































# **Posting Photos**