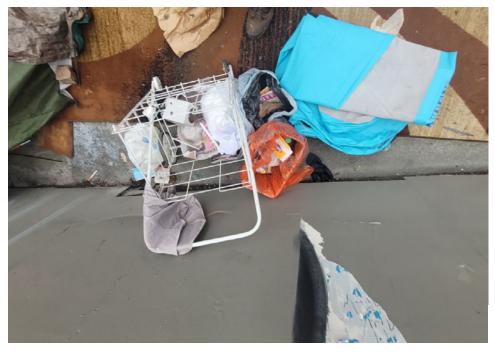

|
|------------------|----------|-----|----------------------|------|-------|---------|-------|--------------------------------------------------------------------------------------------|
| T2-KQR-0215      | No       |     |                      |      |       | 0       | 0     | Not Stored-Green tent.<br>Tent was damaged, items<br>inside were wet had foul<br>smell.    |
| T1-KQR-0215      | No       | N/A |                      |      |       | 0       | 0     | Not Stored-Green/White<br>tent. Tent was badly<br>damaged all contents<br>inside were wet. |

# **Inspection Photos**







































# **Clean Up Photos**































































































# **After Clean Photos**

































































# **Posting Photos**