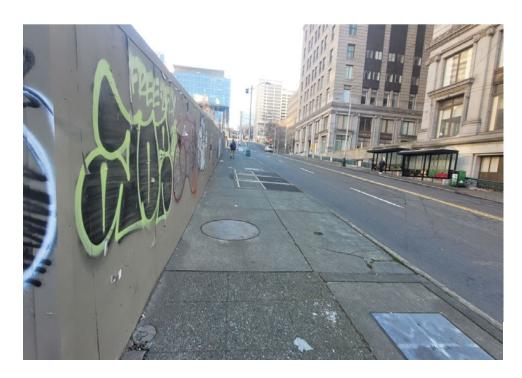

☐ Yes

☐ Yes

0

**TOTAL COUNT:** 

☑ No

☑ No

| Slope more than 27 degrees              |                       | ⊔ Yes       | ☑ No       |                                                    |
|-----------------------------------------|-----------------------|-------------|------------|----------------------------------------------------|
| Slide Zone                              |                       | □ Yes       | ☑ No       |                                                    |
| Fires                                   |                       | □ Yes       | ☑ No       |                                                    |
| Exposed Electrical Wiring               |                       | □ Yes       | ☑ No       |                                                    |
| Other                                   |                       | □ Yes       | ☑ No       |                                                    |
|                                         | TOTAL COUNT:          | 2           |            |                                                    |
|                                         | _                     |             |            | •                                                  |
|                                         |                       |             |            |                                                    |
|                                         |                       |             |            | 1                                                  |
|                                         | TOTAL SCORE:          | 14          |            |                                                    |
|                                         |                       |             |            |                                                    |
|                                         |                       |             |            |                                                    |
| <b>EXHIBIT A: SITE INSPECTION P</b>     | HOTOS                 |             |            |                                                    |
| During a site inspection, Field Coordin | ators should take pho | otos of the | e followii | ng and store the photos in the appropriate G: Driv |

ve folder:

**Cross Street Signs** 

- **Photos of Individual Tents**
- Vehicle/RVs/License Plates

- General Photos of the Encampment
- **Debris Fields**

# **Inspection Photos**