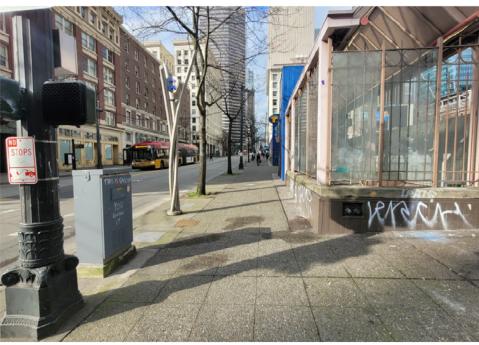

-|----------|-----|----------------------|------|-------|---------|-------|--------------------------------------------------------------------------------------------|
| T2-KQR-0215      | No       |     |                      |      |       | 0       | 0     | Not Stored-Green tent.<br>Tent was damaged, items<br>inside were wet had foul<br>smell.    |
| T1-KQR-0215      | No       | N/A |                      |      |       | 0       | 0     | Not Stored-Green/White<br>tent. Tent was badly<br>damaged all contents<br>inside were wet. |

# **Inspection Photos**







































# **Clean Up Photos**































































































# **After Clean Photos**

































































# **Posting Photos**