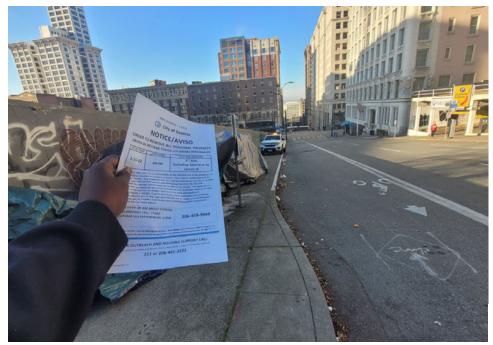

| Heavy Crew Hours On-site    | 0                         |                |
|-----------------------------|---------------------------|----------------|
| Number of Labor Crew        | 1                         | SPR Light Team |
| Labor Crew Hours On-site    | 8                         |                |
|                             |                           |                |
| STAGING LOCATION            |                           |                |
| Date/Time:                  | <b>Location:</b> Cherry S | it             |
| SITE POSTING PHOTOS         |                           |                |
| No Regular Encampment Clear | n-up: 72-hour Notice      |                |
|                             |                           |                |

- Cross Street Signs
- General Photos of the Encampment
- Close up to read post signage
- At a distance to view entire camp
- After Photos

Field Coordinators should take photos and collect photos from the Navigation Officers and store them photos in the appropriate G: Drive folder:

# **Posting Photos**