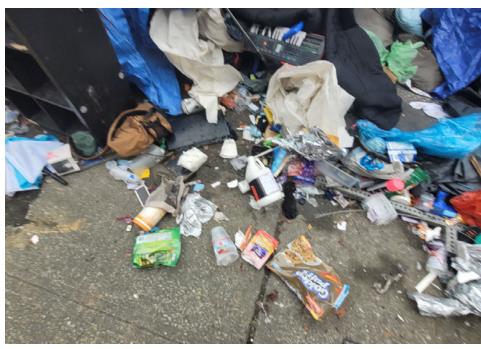

☐ Yes

☐ Yes

0

**TOTAL COUNT:** 

☑ No

☑ No

| Slope more than 27 degrees              |                       | ⊔ Yes       | ☑ No       |                                                    |
|-----------------------------------------|-----------------------|-------------|------------|----------------------------------------------------|
| Slide Zone                              |                       | □ Yes       | ☑ No       |                                                    |
| Fires                                   |                       | □ Yes       | ☑ No       |                                                    |
| Exposed Electrical Wiring               |                       | □ Yes       | ☑ No       |                                                    |
| Other                                   |                       | □ Yes       | ☑ No       |                                                    |
|                                         | TOTAL COUNT:          | 2           |            |                                                    |
|                                         | _                     |             |            | •                                                  |
|                                         |                       |             |            |                                                    |
|                                         |                       |             |            | 1                                                  |
|                                         | TOTAL SCORE:          | 14          |            |                                                    |
|                                         |                       |             |            |                                                    |
|                                         |                       |             |            |                                                    |
| <b>EXHIBIT A: SITE INSPECTION P</b>     | HOTOS                 |             |            |                                                    |
| During a site inspection, Field Coordin | ators should take pho | otos of the | e followii | ng and store the photos in the appropriate G: Driv |

ve folder:

**Cross Street Signs** 

- **Photos of Individual Tents**
- Vehicle/RVs/License Plates

- General Photos of the Encampment
- **Debris Fields**

# **Inspection Photos**