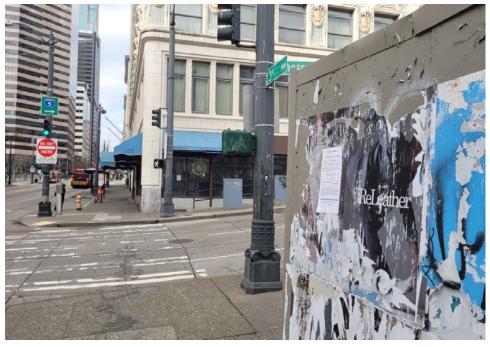

--------|-------|--------------------------------------------------------------------------------------------|
| T2-KQR-0215      | No       |     |                      |      |       | 0       | 0     | Not Stored-Green tent.<br>Tent was damaged, items<br>inside were wet had foul<br>smell.    |
| T1-KQR-0215      | No       | N/A |                      |      |       | 0       | 0     | Not Stored-Green/White<br>tent. Tent was badly<br>damaged all contents<br>inside were wet. |

# **Inspection Photos**







































# **Clean Up Photos**































































































# **After Clean Photos**

































































# **Posting Photos**