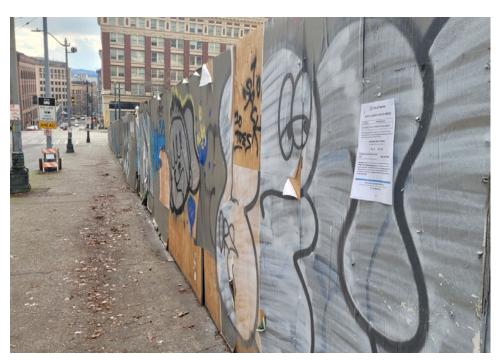

| Heavy Crew Hours On-site    | 0                         |                |
|-----------------------------|---------------------------|----------------|
| Number of Labor Crew        | 1                         | SPR Light Team |
| Labor Crew Hours On-site    | 8                         |                |
|                             |                           |                |
| STAGING LOCATION            |                           |                |
| Date/Time:                  | <b>Location:</b> Cherry S | it             |
| SITE POSTING PHOTOS         |                           |                |
| No Regular Encampment Clear | n-up: 72-hour Notice      |                |
|                             |                           |                |

- Cross Street Signs
- General Photos of the Encampment
- Close up to read post signage
- At a distance to view entire camp
- After Photos

Field Coordinators should take photos and collect photos from the Navigation Officers and store them photos in the appropriate G: Drive folder:

# **Posting Photos**