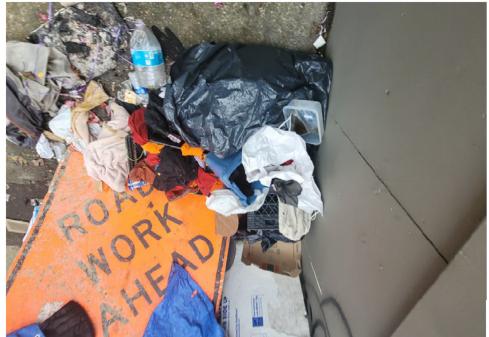

☐ Yes

☐ Yes

0

**TOTAL COUNT:** 

☑ No

☑ No

| Slope more than 27 degrees              |                       | ⊔ Yes       | ☑ No       |                                                    |
|-----------------------------------------|-----------------------|-------------|------------|----------------------------------------------------|
| Slide Zone                              |                       | □ Yes       | ☑ No       |                                                    |
| Fires                                   |                       | □ Yes       | ☑ No       |                                                    |
| Exposed Electrical Wiring               |                       | □ Yes       | ☑ No       |                                                    |
| Other                                   |                       | □ Yes       | ☑ No       |                                                    |
|                                         | TOTAL COUNT:          | 2           |            |                                                    |
|                                         | _                     |             |            | •                                                  |
|                                         |                       |             |            |                                                    |
|                                         |                       |             |            | 1                                                  |
|                                         | TOTAL SCORE:          | 14          |            |                                                    |
|                                         |                       |             |            |                                                    |
|                                         |                       |             |            |                                                    |
| <b>EXHIBIT A: SITE INSPECTION P</b>     | HOTOS                 |             |            |                                                    |
| During a site inspection, Field Coordin | ators should take pho | otos of the | e followii | ng and store the photos in the appropriate G: Driv |

ve folder:

**Cross Street Signs** 

- **Photos of Individual Tents**
- Vehicle/RVs/License Plates

- General Photos of the Encampment
- **Debris Fields**

# **Inspection Photos**