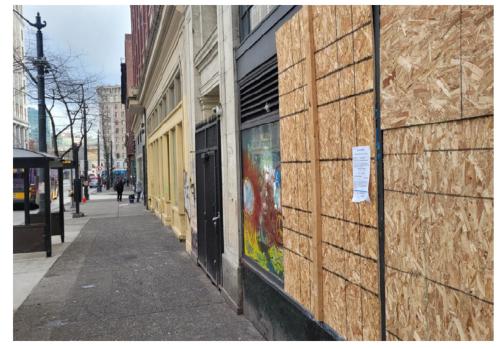

|
|------------------|----------|-----|----------------------|------|-------|---------|-------|--------------------------------------------------------------------------------------------|
| T2-KQR-0215      | No       |     |                      |      |       | 0       | 0     | Not Stored-Green tent.<br>Tent was damaged, items<br>inside were wet had foul<br>smell.    |
| T1-KQR-0215      | No       | N/A |                      |      |       | 0       | 0     | Not Stored-Green/White<br>tent. Tent was badly<br>damaged all contents<br>inside were wet. |

# **Inspection Photos**







































# **Clean Up Photos**































































































# **After Clean Photos**

































































# **Posting Photos**