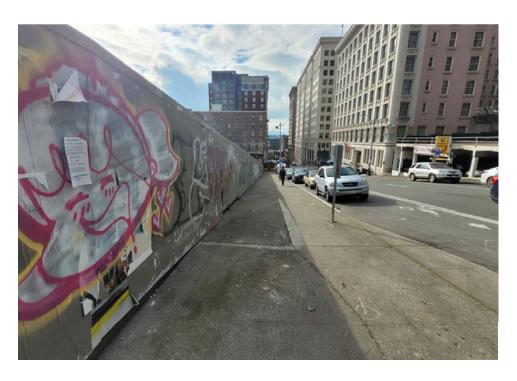

------|-------|--------------------------------------------------------------------------------------------|
| T2-KQR-0215      | No       |     |                      |      |       | 0       | 0     | Not Stored-Green tent.<br>Tent was damaged, items<br>inside were wet had foul<br>smell.    |
| T1-KQR-0215      | No       | N/A |                      |      |       | 0       | 0     | Not Stored-Green/White<br>tent. Tent was badly<br>damaged all contents<br>inside were wet. |

# **Inspection Photos**







































# **Clean Up Photos**































































































# **After Clean Photos**

































































# **Posting Photos**