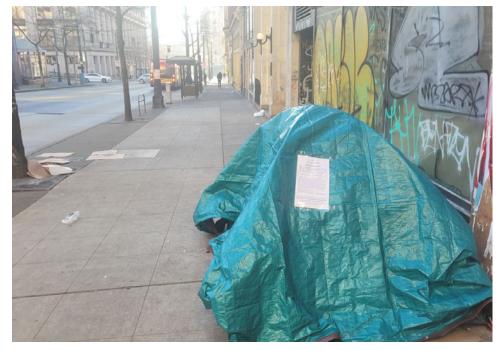

☐ Yes

☐ Yes

0

**TOTAL COUNT:** 

☑ No

☑ No

| Slope more than 27 degrees              |                       | ⊔ Yes       | ☑ No       |                                                    |
|-----------------------------------------|-----------------------|-------------|------------|----------------------------------------------------|
| Slide Zone                              |                       | □ Yes       | ☑ No       |                                                    |
| Fires                                   |                       | □ Yes       | ☑ No       |                                                    |
| Exposed Electrical Wiring               |                       | □ Yes       | ☑ No       |                                                    |
| Other                                   |                       | □ Yes       | ☑ No       |                                                    |
|                                         | TOTAL COUNT:          | 2           |            |                                                    |
|                                         | _                     |             |            | •                                                  |
|                                         |                       |             |            |                                                    |
|                                         |                       |             |            | 1                                                  |
|                                         | TOTAL SCORE:          | 14          |            |                                                    |
|                                         |                       |             |            |                                                    |
|                                         |                       |             |            |                                                    |
| <b>EXHIBIT A: SITE INSPECTION P</b>     | HOTOS                 |             |            |                                                    |
| During a site inspection, Field Coordin | ators should take pho | otos of the | e followii | ng and store the photos in the appropriate G: Driv |

ve folder:

**Cross Street Signs** 

- **Photos of Individual Tents**
- Vehicle/RVs/License Plates

- General Photos of the Encampment
- **Debris Fields**