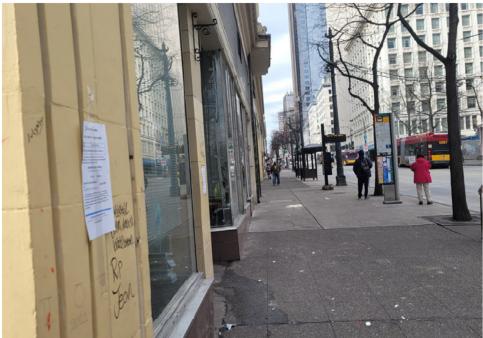

|
|------------------|----------|-----|----------------------|------|-------|---------|-------|--------------------------------------------------------------------------------------------|
| T2-KQR-0215      | No       |     |                      |      |       | 0       | 0     | Not Stored-Green tent.<br>Tent was damaged, items<br>inside were wet had foul<br>smell.    |
| T1-KQR-0215      | No       | N/A |                      |      |       | 0       | 0     | Not Stored-Green/White<br>tent. Tent was badly<br>damaged all contents<br>inside were wet. |

# **Inspection Photos**







































# **Clean Up Photos**































































































# **After Clean Photos**

































































# **Posting Photos**