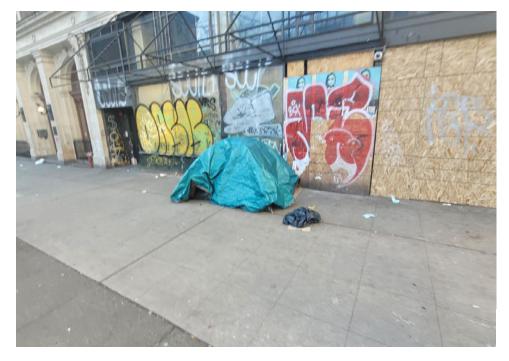

# **SITE JOURNAL**

**Encampment Response Team** 

| Tent/Structure # | Present? |     | Check All That Apply | Bins | Bikes | Luggage | Items |                                                                                            |
|------------------|----------|-----|----------------------|------|-------|---------|-------|--------------------------------------------------------------------------------------------|
| T2-KQR-0215      | No       |     |                      |      |       | 0       | 0     | Not Stored-Green tent.<br>Tent was damaged, items<br>inside were wet had foul<br>smell.    |
| T1-KQR-0215      | No       | N/A |                      |      |       | 0       | 0     | Not Stored-Green/White<br>tent. Tent was badly<br>damaged all contents<br>inside were wet. |

# **After Clean Photos**