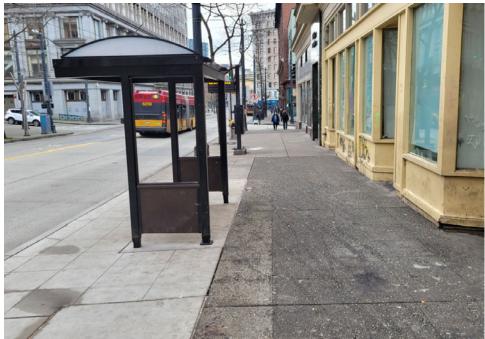

# **Inspection Photos**

ve folder:

**Cross Street Signs** 

- **Photos of Individual Tents**
- Vehicle/RVs/License Plates

- General Photos of the Encampment
- **Debris Fields**