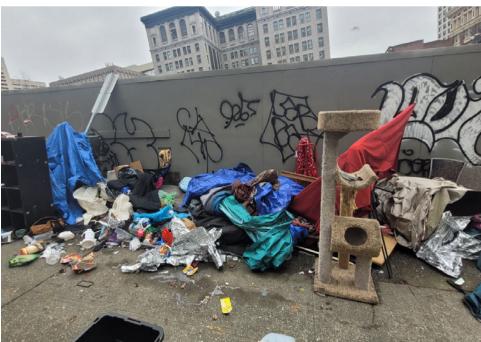

☐ Yes

☐ Yes

0

**TOTAL COUNT:** 

☑ No

☑ No

| Slope more than 27 degrees              |                       | ⊔ Yes       | ☑ No       |                                                    |
|-----------------------------------------|-----------------------|-------------|------------|----------------------------------------------------|
| Slide Zone                              |                       | □ Yes       | ☑ No       |                                                    |
| Fires                                   |                       | □ Yes       | ☑ No       |                                                    |
| Exposed Electrical Wiring               |                       | □ Yes       | ☑ No       |                                                    |
| Other                                   |                       | □ Yes       | ☑ No       |                                                    |
|                                         | TOTAL COUNT:          | 2           |            |                                                    |
|                                         | _                     |             |            | •                                                  |
|                                         |                       |             |            |                                                    |
|                                         |                       |             |            | 1                                                  |
|                                         | TOTAL SCORE:          | 14          |            |                                                    |
|                                         |                       |             |            |                                                    |
|                                         |                       |             |            |                                                    |
| <b>EXHIBIT A: SITE INSPECTION P</b>     | HOTOS                 |             |            |                                                    |
| During a site inspection, Field Coordin | ators should take pho | otos of the | e followii | ng and store the photos in the appropriate G: Driv |

ve folder:

**Cross Street Signs** 

- **Photos of Individual Tents**
- Vehicle/RVs/License Plates

- General Photos of the Encampment
- **Debris Fields**

# **Inspection Photos**