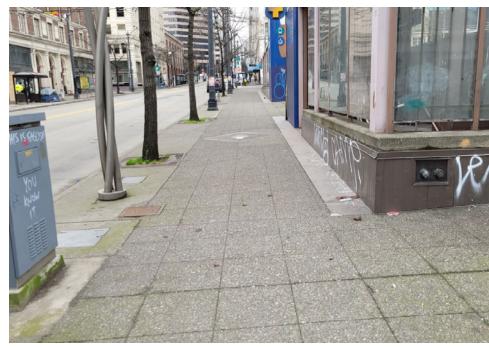

-----|----------|-----|----------------------|------|-------|---------|-------|--------------------------------------------------------------------------------------------|
| T2-KQR-0215      | No       |     |                      |      |       | 0       | 0     | Not Stored-Green tent.<br>Tent was damaged, items<br>inside were wet had foul<br>smell.    |
| T1-KQR-0215      | No       | N/A |                      |      |       | 0       | 0     | Not Stored-Green/White<br>tent. Tent was badly<br>damaged all contents<br>inside were wet. |

# **Inspection Photos**







































# **Clean Up Photos**































































































# **After Clean Photos**

































































# **Posting Photos**