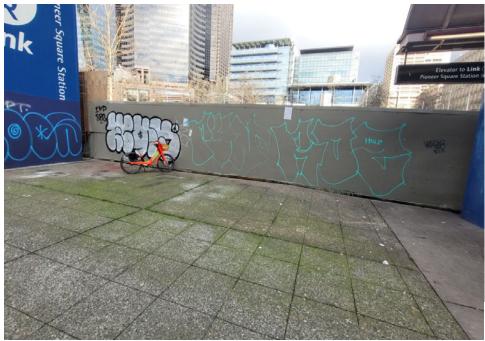

☐ Yes

☐ Yes

0

**TOTAL COUNT:** 

☑ No

☑ No

| Slope more than 27 degrees              |                       | ⊔ Yes       | ☑ No       |                                                    |
|-----------------------------------------|-----------------------|-------------|------------|----------------------------------------------------|
| Slide Zone                              |                       | □ Yes       | ☑ No       |                                                    |
| Fires                                   |                       | □ Yes       | ☑ No       |                                                    |
| Exposed Electrical Wiring               |                       | □ Yes       | ☑ No       |                                                    |
| Other                                   |                       | □ Yes       | ☑ No       |                                                    |
|                                         | TOTAL COUNT:          | 2           |            |                                                    |
|                                         | _                     |             |            | •                                                  |
|                                         |                       |             |            |                                                    |
|                                         |                       |             |            | 1                                                  |
|                                         | TOTAL SCORE:          | 14          |            |                                                    |
|                                         |                       |             |            |                                                    |
|                                         |                       |             |            |                                                    |
| <b>EXHIBIT A: SITE INSPECTION P</b>     | HOTOS                 |             |            |                                                    |
| During a site inspection, Field Coordin | ators should take pho | otos of the | e followii | ng and store the photos in the appropriate G: Driv |

ve folder:

**Cross Street Signs** 

- **Photos of Individual Tents**
- Vehicle/RVs/License Plates

- General Photos of the Encampment
- **Debris Fields**

# **Inspection Photos**