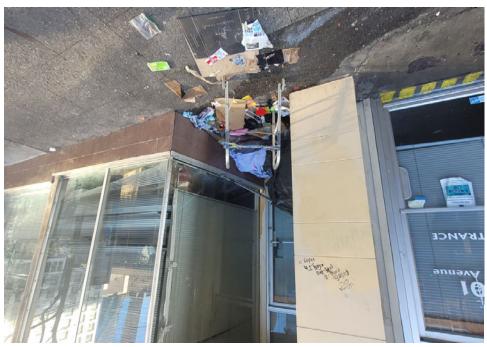

se Team** 

| Tent/Structure # | Present? |     | Check All That Apply | Bins | Bikes | Luggage | Items |                                                                                            |
|------------------|----------|-----|----------------------|------|-------|---------|-------|--------------------------------------------------------------------------------------------|
| T2-KQR-0215      | No       |     |                      |      |       | 0       | 0     | Not Stored-Green tent.<br>Tent was damaged, items<br>inside were wet had foul<br>smell.    |
| T1-KQR-0215      | No       | N/A |                      |      |       | 0       | 0     | Not Stored-Green/White<br>tent. Tent was badly<br>damaged all contents<br>inside were wet. |

# **Inspection Photos**







































# **Clean Up Photos**































































































# **After Clean Photos**

































































# **Posting Photos**