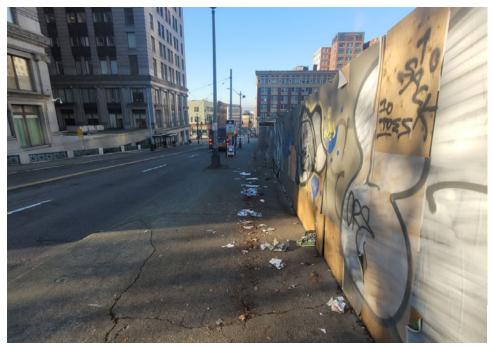

**Heavy Traffic** 

| Sidewalk                   | ✓ Yes | □ No | Falling Trees/Limbs |
|----------------------------|-------|------|---------------------|
| Proximity to Bridge        | ☐ Yes | ☑ No | Forested Area       |
| Impeding Roadway           | ☐ Yes | ☑ No | Rented Area         |
| Within 50ft of a Guardrail | ☐ Yes | ☑ No | Property Damage     |
| Heavy Traffic              | ✓ Yes | □ No | TOTAL COUNT:        |

# **Inspection Photos**