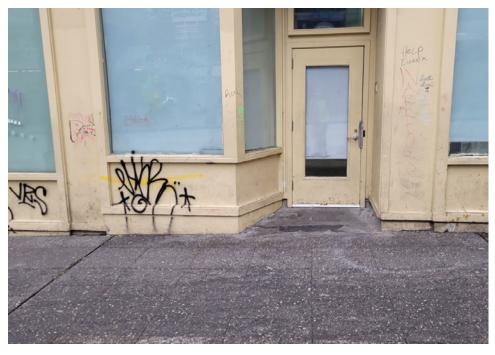

# **Inspection Photos**

ve folder:

**Cross Street Signs** 

- **Photos of Individual Tents**
- Vehicle/RVs/License Plates

- General Photos of the Encampment
- **Debris Fields**