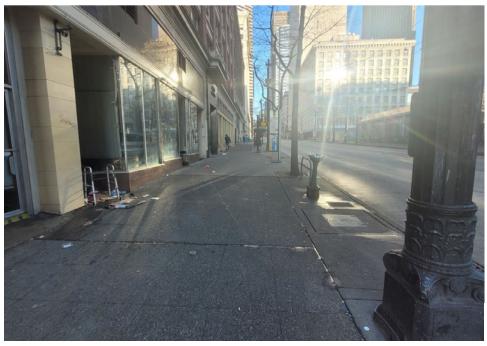

☐ Yes

☐ Yes

0

**TOTAL COUNT:** 

☑ No

☑ No

| Slope more than 27 degrees              |                       | ⊔ Yes       | ☑ No       |                                                    |
|-----------------------------------------|-----------------------|-------------|------------|----------------------------------------------------|
| Slide Zone                              |                       | □ Yes       | ☑ No       |                                                    |
| Fires                                   |                       | □ Yes       | ☑ No       |                                                    |
| Exposed Electrical Wiring               |                       | □ Yes       | ☑ No       |                                                    |
| Other                                   |                       | □ Yes       | ☑ No       |                                                    |
|                                         | TOTAL COUNT:          | 2           |            |                                                    |
|                                         | _                     |             |            | •                                                  |
|                                         |                       |             |            |                                                    |
|                                         |                       |             |            | 1                                                  |
|                                         | TOTAL SCORE:          | 14          |            |                                                    |
|                                         |                       |             |            |                                                    |
|                                         |                       |             |            |                                                    |
| <b>EXHIBIT A: SITE INSPECTION P</b>     | HOTOS                 |             |            |                                                    |
| During a site inspection, Field Coordin | ators should take pho | otos of the | e followii | ng and store the photos in the appropriate G: Driv |

ve folder:

**Cross Street Signs** 

- **Photos of Individual Tents**
- Vehicle/RVs/License Plates

- General Photos of the Encampment
- **Debris Fields**

# **Inspection Photos**