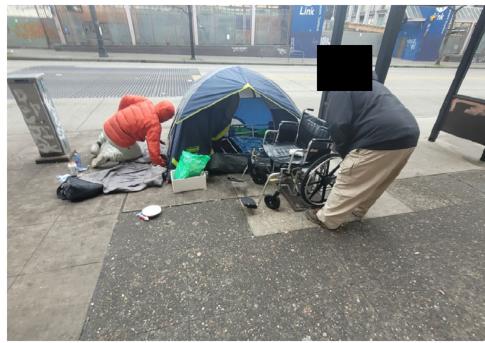

| Bikes | Luggage | Items |                                                                                            |
|------------------|----------|-----|----------------------|------|-------|---------|-------|--------------------------------------------------------------------------------------------|
| T2-KQR-0215      | No       |     |                      |      |       | 0       | 0     | Not Stored-Green tent.<br>Tent was damaged, items<br>inside were wet had foul<br>smell.    |
| T1-KQR-0215      | No       | N/A |                      |      |       | 0       | 0     | Not Stored-Green/White<br>tent. Tent was badly<br>damaged all contents<br>inside were wet. |

# **Inspection Photos**







































# **Clean Up Photos**































































































# **After Clean Photos**

































































# **Posting Photos**