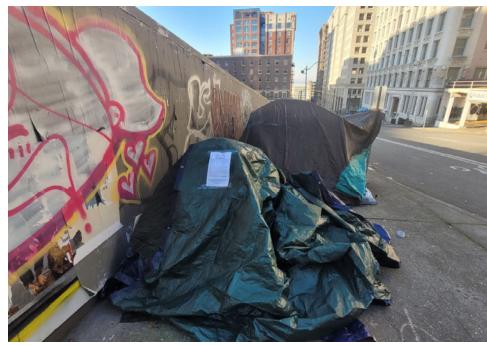

| Heavy Crew Hours On-site    | 0                         |                |
|-----------------------------|---------------------------|----------------|
| Number of Labor Crew        | 1                         | SPR Light Team |
| Labor Crew Hours On-site    | 8                         |                |
|                             |                           |                |
| STAGING LOCATION            |                           |                |
| Date/Time:                  | <b>Location:</b> Cherry S | it             |
| SITE POSTING PHOTOS         |                           |                |
| No Regular Encampment Clear | n-up: 72-hour Notice      |                |
|                             |                           |                |

- Cross Street Signs
- General Photos of the Encampment
- Close up to read post signage
- At a distance to view entire camp
- After Photos

Field Coordinators should take photos and collect photos from the Navigation Officers and store them photos in the appropriate G: Drive folder:

# **Posting Photos**