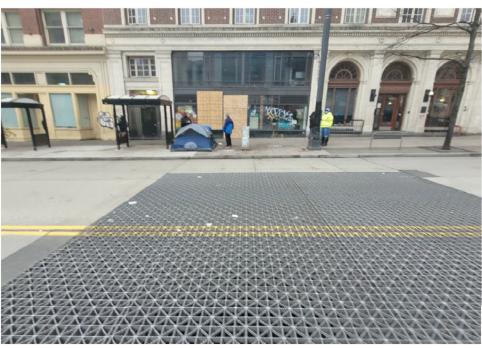

☐ Yes

☐ Yes

0

**TOTAL COUNT:** 

☑ No

☑ No

| Slope more than 27 degrees              |                       | ⊔ Yes       | ☑ No       |                                                    |
|-----------------------------------------|-----------------------|-------------|------------|----------------------------------------------------|
| Slide Zone                              |                       | □ Yes       | ☑ No       |                                                    |
| Fires                                   |                       | □ Yes       | ☑ No       |                                                    |
| Exposed Electrical Wiring               |                       | □ Yes       | ☑ No       |                                                    |
| Other                                   |                       | □ Yes       | ☑ No       |                                                    |
|                                         | TOTAL COUNT:          | 2           |            |                                                    |
|                                         | _                     |             |            | •                                                  |
|                                         |                       |             |            |                                                    |
|                                         |                       |             |            | 1                                                  |
|                                         | TOTAL SCORE:          | 14          |            |                                                    |
|                                         |                       |             |            |                                                    |
|                                         |                       |             |            |                                                    |
| <b>EXHIBIT A: SITE INSPECTION P</b>     | HOTOS                 |             |            |                                                    |
| During a site inspection, Field Coordin | ators should take pho | otos of the | e followii | ng and store the photos in the appropriate G: Driv |

ve folder:

**Cross Street Signs** 

- **Photos of Individual Tents**
- Vehicle/RVs/License Plates

- General Photos of the Encampment
- **Debris Fields**

# **Inspection Photos**