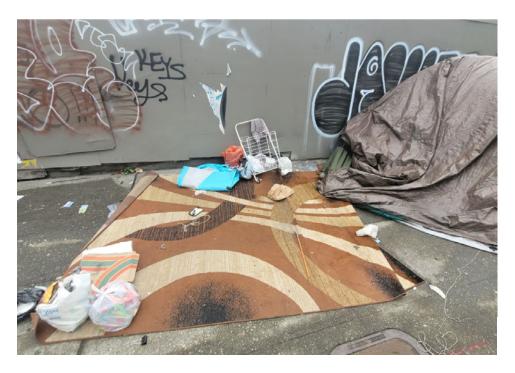

☐ Yes

☐ Yes

0

**TOTAL COUNT:** 

☑ No

☑ No

| Slope more than 27 degrees              |                       | ⊔ Yes       | ☑ No       |                                                    |
|-----------------------------------------|-----------------------|-------------|------------|----------------------------------------------------|
| Slide Zone                              |                       | □ Yes       | ☑ No       |                                                    |
| Fires                                   |                       | □ Yes       | ☑ No       |                                                    |
| Exposed Electrical Wiring               |                       | □ Yes       | ☑ No       |                                                    |
| Other                                   |                       | □ Yes       | ☑ No       |                                                    |
|                                         | TOTAL COUNT:          | 2           |            |                                                    |
|                                         | _                     |             |            | •                                                  |
|                                         |                       |             |            |                                                    |
|                                         |                       |             |            | 1                                                  |
|                                         | TOTAL SCORE:          | 14          |            |                                                    |
|                                         |                       |             |            |                                                    |
|                                         |                       |             |            |                                                    |
| <b>EXHIBIT A: SITE INSPECTION P</b>     | HOTOS                 |             |            |                                                    |
| During a site inspection, Field Coordin | ators should take pho | otos of the | e followii | ng and store the photos in the appropriate G: Driv |

ve folder:

**Cross Street Signs** 

- **Photos of Individual Tents**
- Vehicle/RVs/License Plates

- General Photos of the Encampment
- **Debris Fields**

# **Inspection Photos**