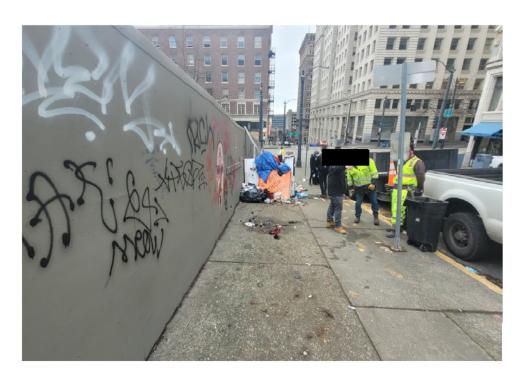

|                                                                                            |
|------------------|----------|-----|----------------------|------|-------|---------|-------|--------------------------------------------------------------------------------------------|
| T2-KQR-0215      | No       |     |                      |      |       | 0       | 0     | Not Stored-Green tent.<br>Tent was damaged, items<br>inside were wet had foul<br>smell.    |
| T1-KQR-0215      | No       | N/A |                      |      |       | 0       | 0     | Not Stored-Green/White<br>tent. Tent was badly<br>damaged all contents<br>inside were wet. |

# **Inspection Photos**







































# **Clean Up Photos**































































































# **After Clean Photos**

































































# **Posting Photos**