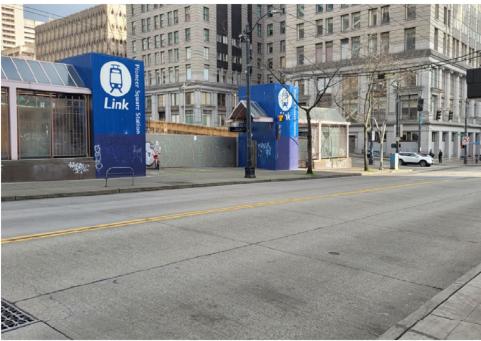

|
|------------------|----------|-----|----------------------|------|-------|---------|-------|--------------------------------------------------------------------------------------------|
| T2-KQR-0215      | No       |     |                      |      |       | 0       | 0     | Not Stored-Green tent.<br>Tent was damaged, items<br>inside were wet had foul<br>smell.    |
| T1-KQR-0215      | No       | N/A |                      |      |       | 0       | 0     | Not Stored-Green/White<br>tent. Tent was badly<br>damaged all contents<br>inside were wet. |

# **Inspection Photos**







































# **Clean Up Photos**































































































# **After Clean Photos**

































































# **Posting Photos**