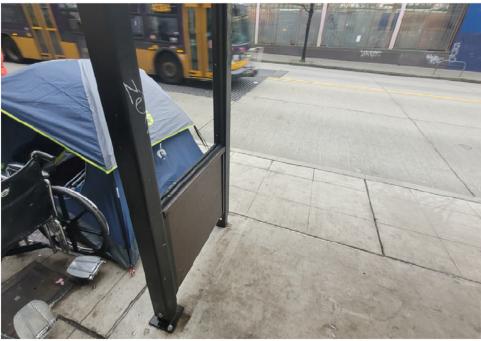

Bins | Bikes | Luggage | Items |                                                                                            |
|------------------|----------|-----|----------------------|------|-------|---------|-------|--------------------------------------------------------------------------------------------|
| T2-KQR-0215      | No       |     |                      |      |       | 0       | 0     | Not Stored-Green tent.<br>Tent was damaged, items<br>inside were wet had foul<br>smell.    |
| T1-KQR-0215      | No       | N/A |                      |      |       | 0       | 0     | Not Stored-Green/White<br>tent. Tent was badly<br>damaged all contents<br>inside were wet. |

# **Inspection Photos**







































# **Clean Up Photos**































































































# **After Clean Photos**

































































# **Posting Photos**