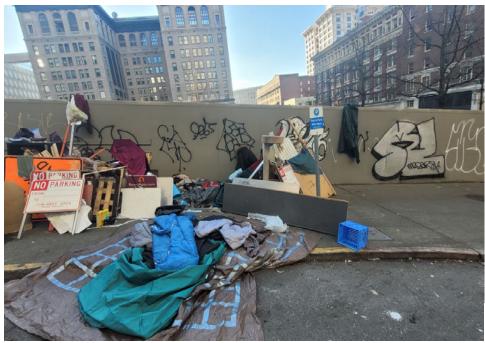

☐ Yes

☐ Yes

0

**TOTAL COUNT:** 

☑ No

☑ No

| Slope more than 27 degrees              |                       | ⊔ Yes       | ☑ No       |                                                    |
|-----------------------------------------|-----------------------|-------------|------------|----------------------------------------------------|
| Slide Zone                              |                       | □ Yes       | ☑ No       |                                                    |
| Fires                                   |                       | □ Yes       | ☑ No       |                                                    |
| Exposed Electrical Wiring               |                       | □ Yes       | ☑ No       |                                                    |
| Other                                   |                       | □ Yes       | ☑ No       |                                                    |
|                                         | TOTAL COUNT:          | 2           |            |                                                    |
|                                         | _                     |             |            | •                                                  |
|                                         |                       |             |            |                                                    |
|                                         |                       |             |            | 1                                                  |
|                                         | TOTAL SCORE:          | 14          |            |                                                    |
|                                         |                       |             |            |                                                    |
|                                         |                       |             |            |                                                    |
| <b>EXHIBIT A: SITE INSPECTION P</b>     | HOTOS                 |             |            |                                                    |
| During a site inspection, Field Coordin | ators should take pho | otos of the | e followii | ng and store the photos in the appropriate G: Driv |

ve folder:

**Cross Street Signs** 

- **Photos of Individual Tents**
- Vehicle/RVs/License Plates

- General Photos of the Encampment
- **Debris Fields**

# **Inspection Photos**