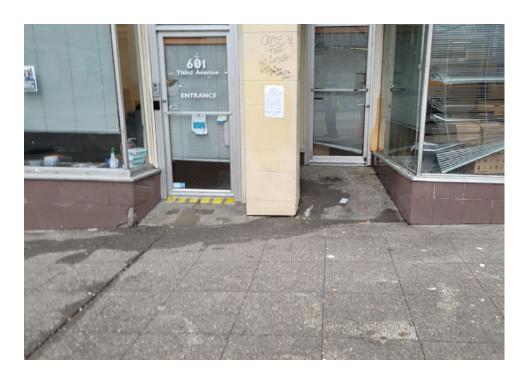

# **Inspection Photos**

ve folder:

**Cross Street Signs** 

- **Photos of Individual Tents**
- Vehicle/RVs/License Plates

- General Photos of the Encampment
- **Debris Fields**