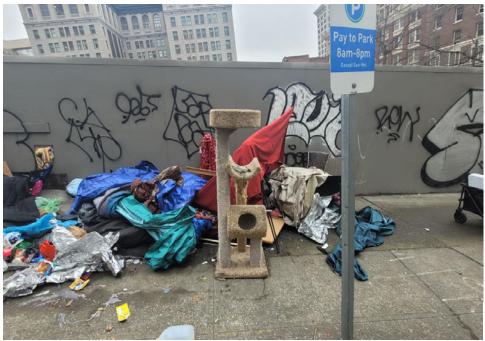

☐ Yes

☐ Yes

0

**TOTAL COUNT:** 

☑ No

☑ No

| Slope more than 27 degrees              |                       | ⊔ Yes       | ☑ No       |                                                    |
|-----------------------------------------|-----------------------|-------------|------------|----------------------------------------------------|
| Slide Zone                              |                       | □ Yes       | ☑ No       |                                                    |
| Fires                                   |                       | □ Yes       | ☑ No       |                                                    |
| Exposed Electrical Wiring               |                       | □ Yes       | ☑ No       |                                                    |
| Other                                   |                       | □ Yes       | ☑ No       |                                                    |
|                                         | TOTAL COUNT:          | 2           |            |                                                    |
|                                         | _                     |             |            | •                                                  |
|                                         |                       |             |            |                                                    |
|                                         |                       |             |            | 1                                                  |
|                                         | TOTAL SCORE:          | 14          |            |                                                    |
|                                         |                       |             |            |                                                    |
|                                         |                       |             |            |                                                    |
| <b>EXHIBIT A: SITE INSPECTION P</b>     | HOTOS                 |             |            |                                                    |
| During a site inspection, Field Coordin | ators should take pho | otos of the | e followii | ng and store the photos in the appropriate G: Driv |

ve folder:

**Cross Street Signs** 

- **Photos of Individual Tents**
- Vehicle/RVs/License Plates

- General Photos of the Encampment
- **Debris Fields**

# **Inspection Photos**