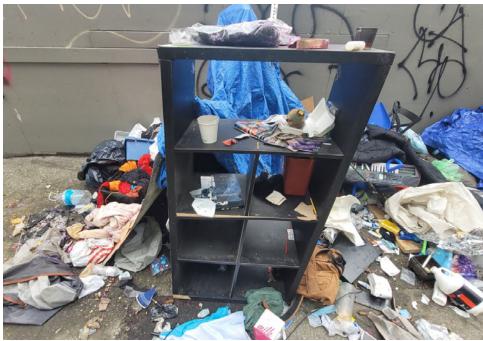

tems |                                                                                            |
|------------------|----------|-----|----------------------|------|-------|---------|-------|--------------------------------------------------------------------------------------------|
| T2-KQR-0215      | No       |     |                      |      |       | 0       | 0     | Not Stored-Green tent.<br>Tent was damaged, items<br>inside were wet had foul<br>smell.    |
| T1-KQR-0215      | No       | N/A |                      |      |       | 0       | 0     | Not Stored-Green/White<br>tent. Tent was badly<br>damaged all contents<br>inside were wet. |

# **Inspection Photos**







































# **Clean Up Photos**































































































# **After Clean Photos**

































































# **Posting Photos**