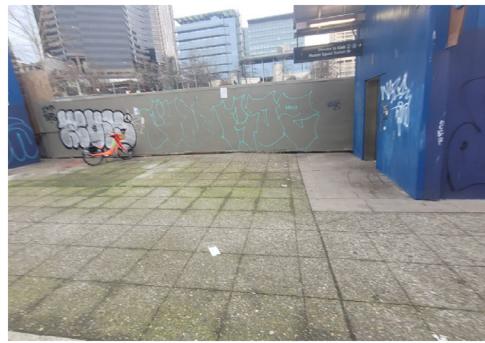

ns | Bikes | Luggage | Items |                                                                                            |
|------------------|----------|-----|----------------------|------|-------|---------|-------|--------------------------------------------------------------------------------------------|
| T2-KQR-0215      | No       |     |                      |      |       | 0       | 0     | Not Stored-Green tent.<br>Tent was damaged, items<br>inside were wet had foul<br>smell.    |
| T1-KQR-0215      | No       | N/A |                      |      |       | 0       | 0     | Not Stored-Green/White<br>tent. Tent was badly<br>damaged all contents<br>inside were wet. |

# **Inspection Photos**







































# **Clean Up Photos**































































































# **After Clean Photos**

































































# **Posting Photos**