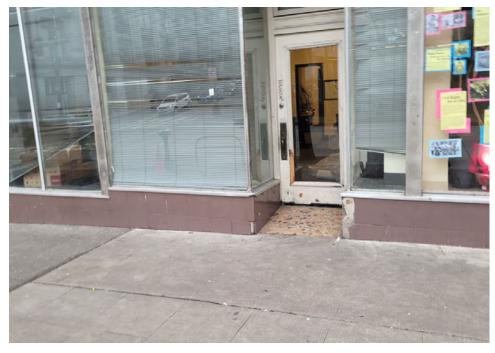

-------|----------|-----|----------------------|------|-------|---------|-------|--------------------------------------------------------------------------------------------|
| T2-KQR-0215      | No       |     |                      |      |       | 0       | 0     | Not Stored-Green tent.<br>Tent was damaged, items<br>inside were wet had foul<br>smell.    |
| T1-KQR-0215      | No       | N/A |                      |      |       | 0       | 0     | Not Stored-Green/White<br>tent. Tent was badly<br>damaged all contents<br>inside were wet. |

# **Inspection Photos**







































# **Clean Up Photos**































































































# **After Clean Photos**

































































# **Posting Photos**