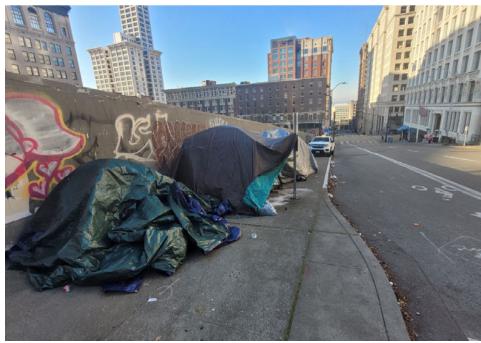

#### SITE OCCUPANCY DATA

| Date of Inspection | Tents | Structures | Bed Rolls | Vehicles | TOTAL COUNT |
|--------------------|-------|------------|-----------|----------|-------------|
| 2/13/2022          | 5     | 0          | 0         | 0        | 5           |

| Sidewalk                   | ✓ Yes | □ No | Falling Trees/Limbs |
|----------------------------|-------|------|---------------------|
| Proximity to Bridge        | ☐ Yes | ☑ No | Forested Area       |
| Impeding Roadway           | ☐ Yes | ☑ No | Rented Area         |
| Within 50ft of a Guardrail | ☐ Yes | ☑ No | Property Damage     |
| Heavy Traffic              | ✓ Yes | □ No | TOTAL COUNT:        |

# **Inspection Photos**